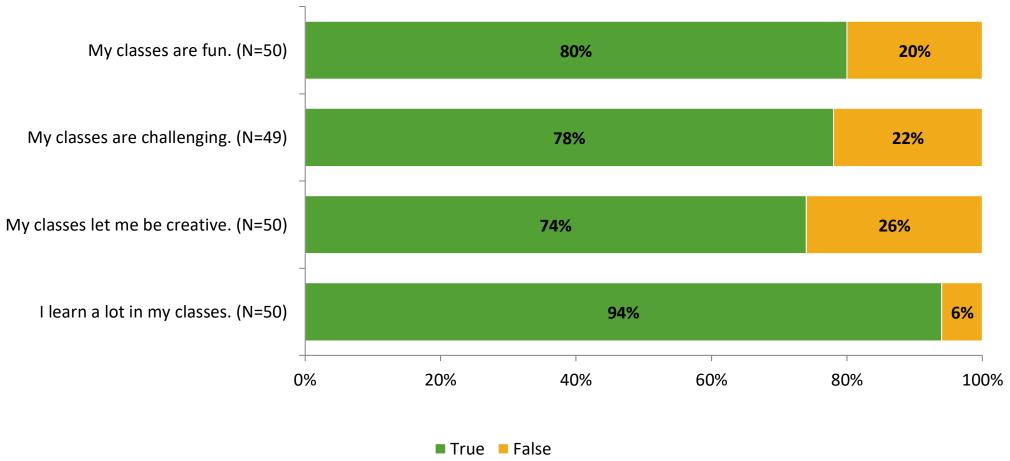

# Student Engagement Survey for Elementary Surveys: Kings Highway Elementary Magnet

Results

2021-2022 School Year



## **Participation**

| Responding Group    | Number of Invitations Delivered (NMax) | Number of Responses<br>(N) | Response Rate | Total Responses |
|---------------------|----------------------------------------|----------------------------|---------------|-----------------|
| Elementary Students | 110                                    | 51                         | 46%           | 51              |



## **Overall Engagement**





## **Overall Engagement (Continued)**



#### **Like School**





## **Class Experience**





## **Student Experience**





## **Academic Support**





#### Relevance





#### **Involvement**



## **Self-Management**





#### Grit





## Acceptance



## **Relationships with Peers**





## **Relationships with Adults in School**





Follow us on Twitter: @k12insight

www.k12insight.com