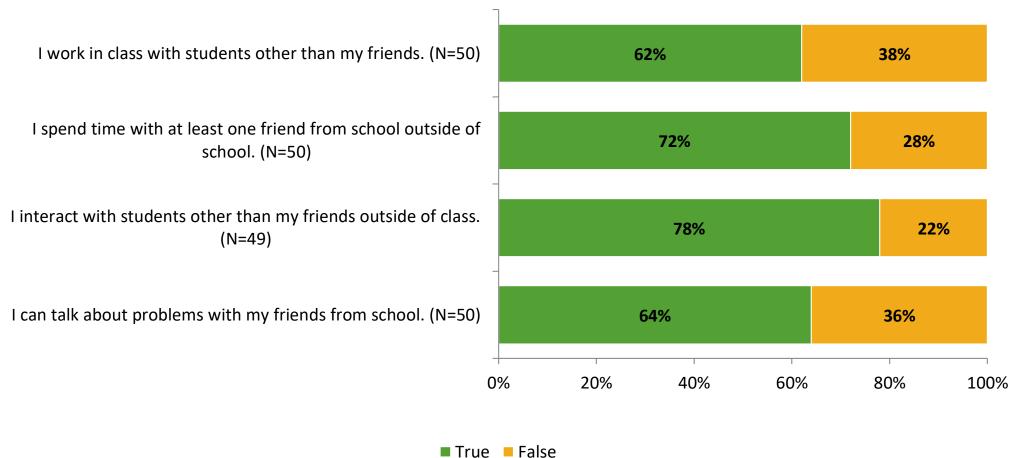

Kings Highway Elementary Magnet

Results

2021-2022 School Year



## **Participation**

| Responding Group    | Number of Invitations Delivered (NMax) | Number of Responses<br>(N) | Response Rate | Total Responses |
|---------------------|----------------------------------------|----------------------------|---------------|-----------------|
| Elementary Students | 110                                    | 51                         | 46%           | 51              |



## **Overall Engagement**





## **Overall Engagement (Continued)**



#### **Like School**





## **Class Experience**





## **Student Experience**





## **Academic Support**





#### Relevance





#### **Involvement**



## **Self-Management**





#### Grit





## Acceptance



## **Relationships with Peers**





## **Relationships with Adults in School**





Follow us on Twitter: @k12insight

www.k12insight.com