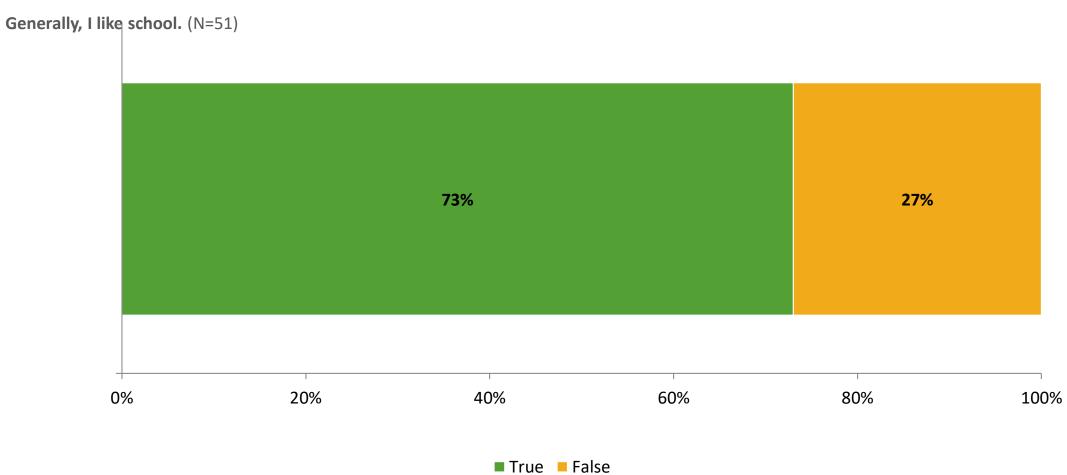

# Student Engagement Survey for Elementary Surveys: Kings Highway Elementary Magnet

Results

2021-2022 School Year



## **Participation**

| Responding Group    | Number of Invitations Delivered (NMax) | Number of Responses<br>(N) | Response Rate | Total Responses |
|---------------------|----------------------------------------|----------------------------|---------------|-----------------|
| Elementary Students | 110                                    | 51                         | 46%           | 51              |



## **Overall Engagement**





## **Overall Engagement (Continued)**



#### **Like School**





## **Class Experience**





## **Student Experience**





## **Academic Support**





#### Relevance





#### **Involvement**



## **Self-Management**





#### Grit





## Acceptance



## **Relationships with Peers**





## **Relationships with Adults in School**





Follow us on Twitter: @k12insight

www.k12insight.com