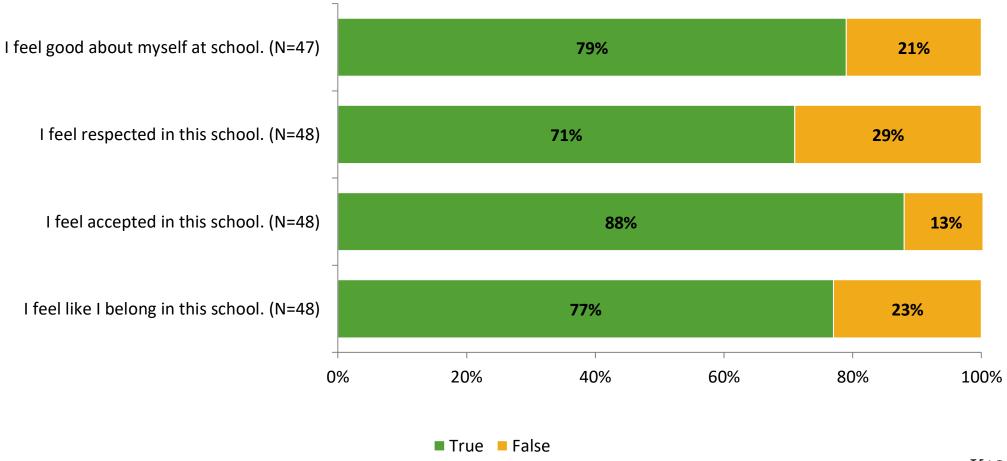

ent Survey for Elementary Surveys: Kings Highway Elementary Magnet

Results

2021-2022 School Year



## **Participation**

| Responding Group    | Number of Invitations Delivered (NMax) | Number of Responses<br>(N) | Response Rate | Total Responses |
|---------------------|----------------------------------------|----------------------------|---------------|-----------------|
| Elementary Students | 110                                    | 51                         | 46%           | 51              |



## **Overall Engagement**





## **Overall Engagement (Continued)**



#### **Like School**





## **Class Experience**





## **Student Experience**





## **Academic Support**





#### Relevance





#### **Involvement**



## **Self-Management**





#### Grit





## Acceptance



## **Relationships with Peers**





## **Relationships with Adults in School**





Follow us on Twitter: @k12insight

www.k12insight.com