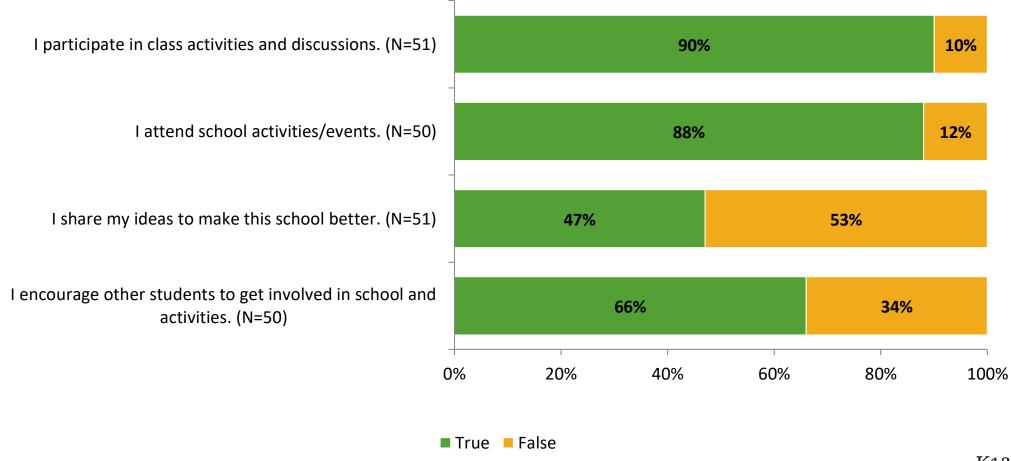

# Student Engagement Survey for Elementary Surveys: Kings Highway Elementary Magnet

Results

2021-2022 School Year



## **Participation**

| Responding Group    | Number of Invitations Delivered (NMax) | Number of Responses<br>(N) | Response Rate | Total Responses |
|---------------------|----------------------------------------|----------------------------|---------------|-----------------|
| Elementary Students | 110                                    | 51                         | 46%           | 51              |



## **Overall Engagement**





## **Overall Engagement (Continued)**



#### **Like School**





## **Class Experience**





## **Student Experience**





## **Academic Support**





#### Relevance





#### **Involvement**



## **Self-Management**





#### Grit





## Acceptance



## **Relationships with Peers**





## **Relationships with Adults in School**





Follow us on Twitter: @k12insight

www.k12insight.com