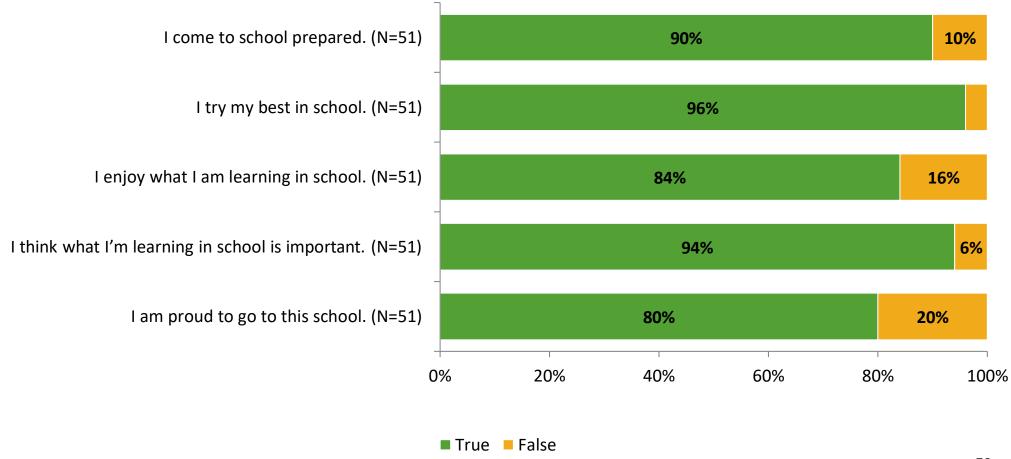

# Student Engagement Survey for Elementary Surveys: Kings Highway Elementary Magnet

Results

2021-2022 School Year



## **Participation**

| Responding Group    | Number of Invitations Delivered (NMax) | Number of Responses<br>(N) | Response Rate | Total Responses |
|---------------------|----------------------------------------|----------------------------|---------------|-----------------|
| Elementary Students | 110                                    | 51                         | 46%           | 51              |



## **Overall Engagement**





## **Overall Engagement (Continued)**



#### **Like School**





## **Class Experience**





## **Student Experience**





## **Academic Support**





#### Relevance





#### **Involvement**



## **Self-Management**





#### Grit





## Acceptance



## **Relationships with Peers**





## **Relationships with Adults in School**





Follow us on Twitter: @k12insight

www.k12insight.com