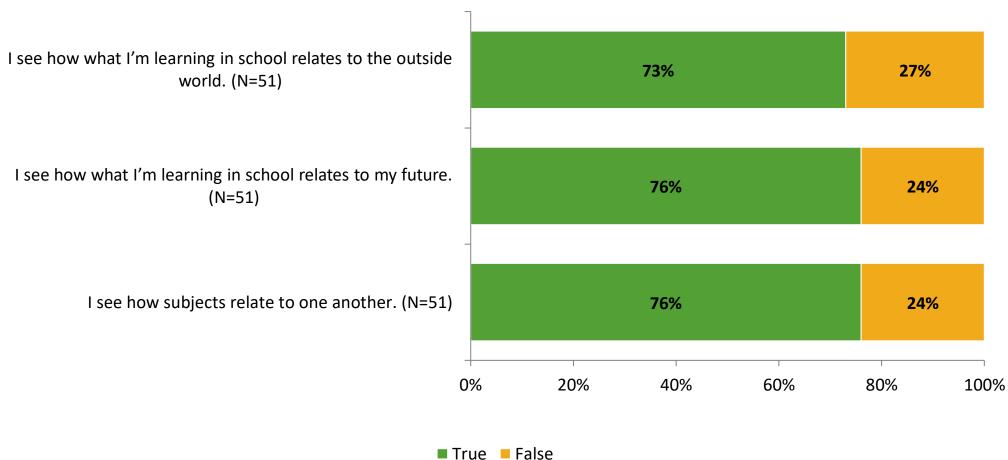

# Student Engagement Survey for Elementary Surveys: Kings Highway Elementary Magnet

Results

2021-2022 School Year



## **Participation**

| Responding Group    | Number of Invitations Delivered (NMax) | Number of Responses<br>(N) | Response Rate | Total Responses |
|---------------------|----------------------------------------|----------------------------|---------------|-----------------|
| Elementary Students | 110                                    | 51                         | 46%           | 51              |



## **Overall Engagement**





## **Overall Engagement (Continued)**



#### **Like School**





## **Class Experience**





## **Student Experience**





## **Academic Support**





#### Relevance





#### **Involvement**



## **Self-Management**





#### Grit





## Acceptance



## **Relationships with Peers**





## **Relationships with Adults in School**





Follow us on Twitter: @k12insight

www.k12insight.com