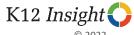

# Student Engagement Survey for Elementary Surveys: Kings Highway Elementary Magnet

Results

2021-2022 School Year



## **Participation**

| Responding Group    | Number of Invitations Delivered (NMax) | Number of Responses<br>(N) | Response Rate | Total Responses |
|---------------------|----------------------------------------|----------------------------|---------------|-----------------|
| Elementary Students | 110                                    | 51                         | 46%           | 51              |



## **Overall Engagement**





## **Overall Engagement (Continued)**



#### **Like School**





## **Class Experience**





## **Student Experience**





## **Academic Support**





#### Relevance





#### **Involvement**



## **Self-Management**





#### Grit





## Acceptance



## **Relationships with Peers**





## **Relationships with Adults in School**





Follow us on Twitter: @k12insight

www.k12insight.com