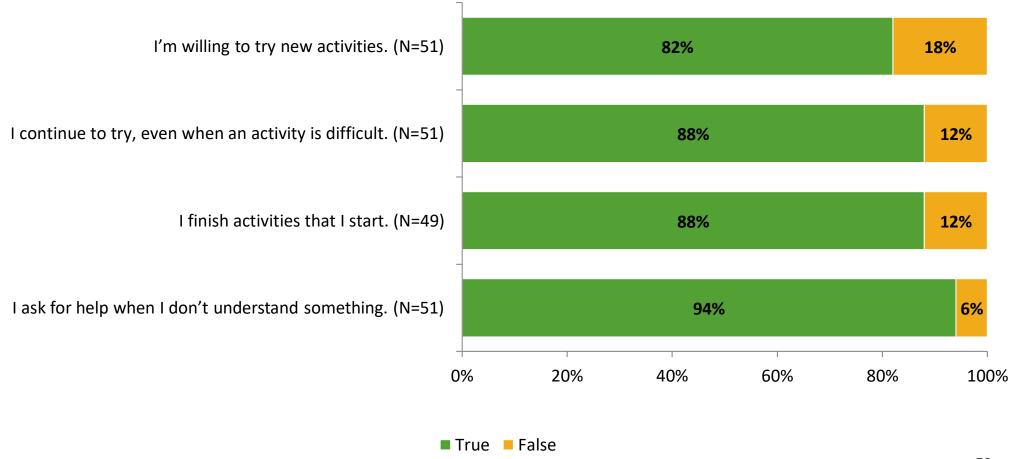

# Student Engagement Survey for Elementary Surveys: Kings Highway Elementary Magnet

Results

2021-2022 School Year



## **Participation**

| Responding Group    | Number of Invitations Delivered (NMax) | Number of Responses<br>(N) | Response Rate | Total Responses |
|---------------------|----------------------------------------|----------------------------|---------------|-----------------|
| Elementary Students | 110                                    | 51                         | 46%           | 51              |



## **Overall Engagement**





## **Overall Engagement (Continued)**



#### **Like School**





## **Class Experience**





## **Student Experience**





## **Academic Support**





#### Relevance





#### **Involvement**



## **Self-Management**





#### Grit





## Acceptance



## **Relationships with Peers**





## **Relationships with Adults in School**





Follow us on Twitter: @k12insight

www.k12insight.com