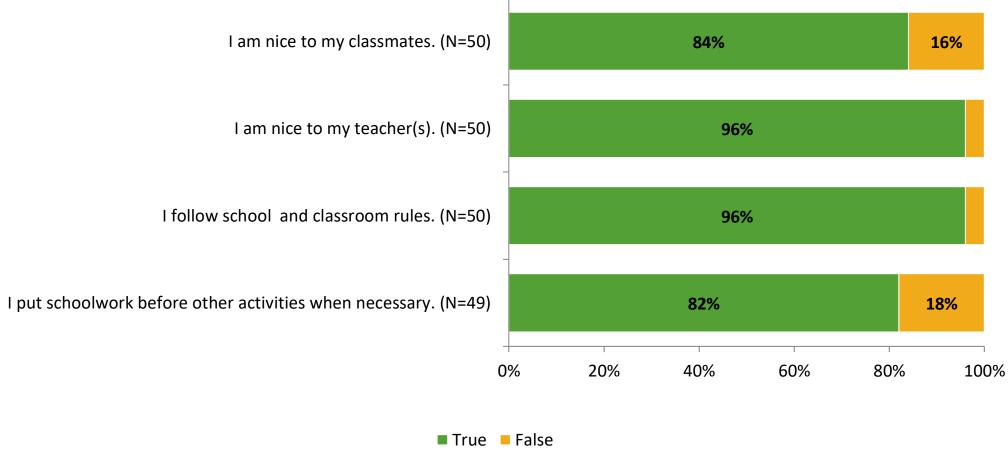

# Student Engagement Survey for Elementary Surveys: Kings Highway Elementary Magnet

Results

2021-2022 School Year



## **Participation**

| Responding Group    | Number of Invitations Delivered (NMax) | Number of Responses<br>(N) | Response Rate | Total Responses |
|---------------------|----------------------------------------|----------------------------|---------------|-----------------|
| Elementary Students | 110                                    | 51                         | 46%           | 51              |



## **Overall Engagement**





## **Overall Engagement (Continued)**



#### **Like School**





## **Class Experience**





## **Student Experience**





## **Academic Support**





#### Relevance





#### **Involvement**



## **Self-Management**





#### Grit





## Acceptance



## **Relationships with Peers**





## **Relationships with Adults in School**





Follow us on Twitter: @k12insight

www.k12insight.com